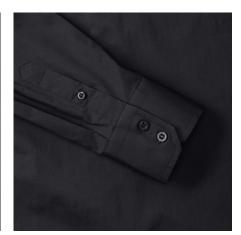

## **Specification**

RUSSELL Men's Long Sleeved Shirt FITTED. The sleek and contemporary design makes it stylish. Classic button-down collar, two buttons on cuff. 97% cotton / 3% Elasten quill, 140 g / m2. Wash at 40 degrees. EASY CARE - fast sushi, easy to iron black 19.5 / 49/50