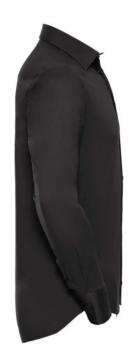

## **RUSSELL MEN'S LONG-SLEEVED SHIRT FITTED**

## **Specification**

RUSSELL Men's Long Sleeved Shirt FITTED. The sleek and contemporary design makes it stylish. Classic button-down collar, two buttons on cuff. 97% cotton / 3% Elasten quill, 140 g / m2. Wash at 40 degrees. EASY CARE - fast sushi, easy to iron black 19.5 / 49/50