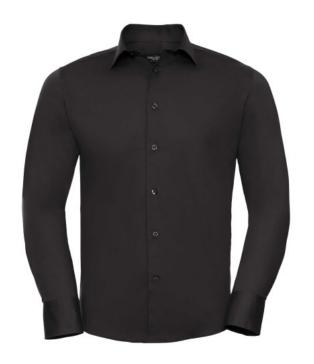

## **RUSSELL MEN'S LONG-SLEEVED SHIRT FITTED**

## **Specification**

RUSSELL Men's Long Sleeved Shirt FITTED. The sleek and contemporary design makes it stylish. Classic button-down collar, two buttons on cuff. 97% cotton / 3% Elasten quill, 140 g / m2. Wash at 40 degrees. EASY CARE - fast sushi, easy to iron black 19.5 / 49/50